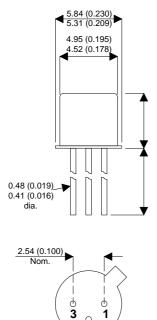

Dimensions in mm (inches).

Bipolar NPN Device in a Hermetically sealed TO18 Metal Package.

**Bipolar NPN Device.** 

2N3947

 $V_{CEO} = 40V$  $I_{C} = 0.2A$ 

All Semelab hermetically sealed products can be processed in accordance with the requirements of BS, CECC and JAN, JANTX, JANTXV and JANS specifications

## TO18 (TO206AA) PINOUTS

0 2

1 – Emitter 2 – Base 3 – Collector

| Parameter                 | Test Conditions                         | Min. | Тур. | Max. | Units |
|---------------------------|-----------------------------------------|------|------|------|-------|
| V <sub>CEO</sub> *        |                                         |      |      | 40   | V     |
| I <sub>C(CONT)</sub>      |                                         |      |      | 0.2  | А     |
| h <sub>FE</sub>           | @ 10/1m (V $_{\rm CE}$ / I $_{\rm c}$ ) | 100  |      |      | -     |
| f <sub>t</sub>            |                                         |      | 300M |      | Hz    |
| P <sub>D</sub>            |                                         |      |      | 0.36 | W     |
| * Maximum Working Voltage |                                         |      |      |      |       |